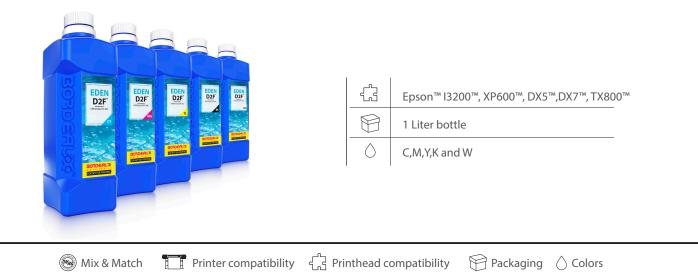

## EDEN D2F<sup>TM</sup> Premium DTF Ink

EDEN D2F<sup>™</sup> is a high quality aqueous textile ink intended for printing with DTF heat transfer film.

This environmentally friendly ink generates outstanding color vibrancy, image quality and ink yield for high printing speeds.

EDEN D2F<sup>™</sup> is manufactured from high quality pigments. Our ink ensures your designs shine with vivid brilliance and long-lasting durability.