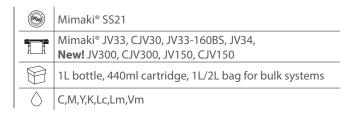

Now supports the new Mimaki® JV300 and JV150!

Advanced Mild solvent ink generation was developed with the intention to support the most demanding printing conditions with Epson® DX™ printheads. FUZE MS 33 (ver2) inks are compatible with all standard substrates available on the market.

<sup>\*\*</sup> The user must refer to Bordeaux warranty program and liability www.c-m-y-k.com.

Printer compatibility ्रीने Printhead compatibility

Packaging

FOR BETTER PRINTING